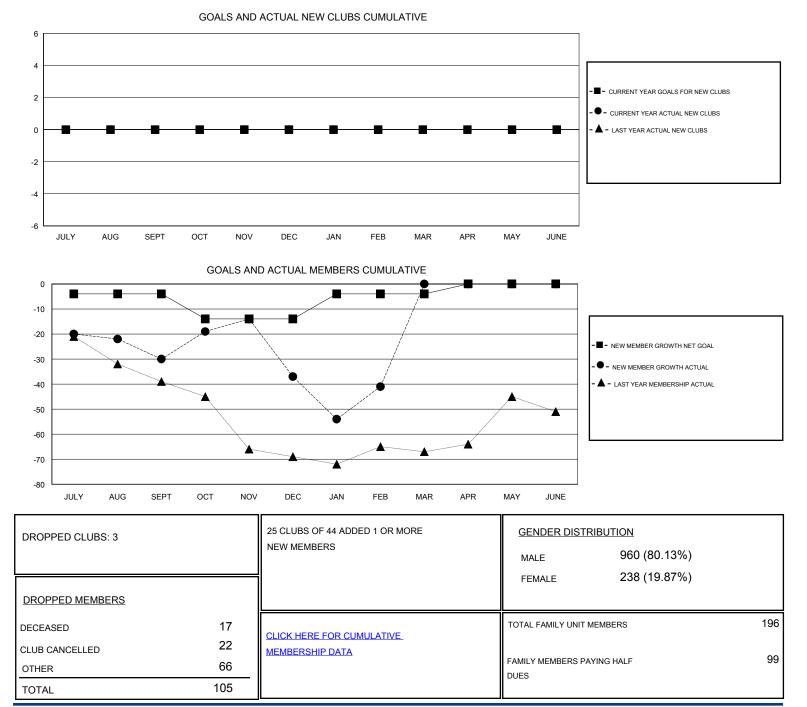

## CHRIS LEWIS GMT.

| LOCATION ON | TARIO |
|-------------|-------|
|-------------|-------|

| GMT: CHRIS LEWIS      |               | L         | OCATION ONTARIO |                       |                                                                |                                                              | GMT CA                                             |
|-----------------------|---------------|-----------|-----------------|-----------------------|----------------------------------------------------------------|--------------------------------------------------------------|----------------------------------------------------|
| Clubs                 |               |           |                 | Members               |                                                                |                                                              |                                                    |
| RESULTS FOR 2016-2017 |               |           |                 | RESULTS FOR 2016-2017 |                                                                |                                                              |                                                    |
| QUARTER               | NEW CLUB GOAL | NEW CLUBS | DROPPED CLUBS   | QUARTER               | NEW MEMBER GROWTH<br>NET GOAL (not reinstated<br>or transfers) | NEW MEMBER<br>GROWTH ACTUAL (not<br>reinstated or transfers) | DROPPED<br>MEMBERS ACTUAL<br>(including transfers) |
| JULY/AUG/SEPT         | 0             | 0         | 0               | JULY/AUG/SEPT         | -4                                                             | 11                                                           | 41                                                 |
| OCT/NOV/DEC           | 0             | 0         | 1               | OCT/NOV/DEC           | -10                                                            | 32                                                           | 39                                                 |
| JAN/FEB/MAR           | 0             | 0         | 2               | JAN/FEB/MAR           | 10                                                             | 21                                                           | 25                                                 |
| APR/MAY/JUNE          | 0             | 0         | 0               | APR/MAY/JUNE          | 4                                                              | 0                                                            | 0                                                  |